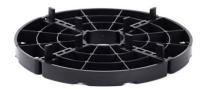

#### Overview

The RPS Stackable Paving Support Pad is a stackable paving support pedestal that is simple to install. Designed for use on totally flat surfaces, this support is a very economical way to create a clear space below paving, allowing for rapid water drainage.

- Spacer tabs create a perfectly uniform gap between slabs
- Drainage holes ensure fast and efficient rainwater drainage
- Supports can be stacked to the desired height up to 6 high for the RPS range, up to 10 high for the RPS-HD range
- Supports can be snapped into halves or quarters for supporting slabs at edges or corners
- Suitable for all calibrated paving types, including porcelain, concrete, and natural stone

#### **Details**

| Material             | Polypropylene (recyclable)   |  |
|----------------------|------------------------------|--|
| Dimensions           | See "Part information" below |  |
| Spacer tab thickness | 4mm                          |  |
| Height range         | See "Part information" below |  |

#### Part information

| Part code | Height | Diameter | Pack quantity |
|-----------|--------|----------|---------------|
| RPS-10    | 10mm   | 145mm    | 250           |
| RPS-15    | 15mm   | 145mm    | 250           |
| RPS-1     | 1mm    | 145mm    | 1000          |
| RPS-2     | 2mm    | 145mm    | 1000          |
| RPS-3     | 3mm    | 145mm    | 1000          |
| RPS-HD15  | 15mm   | 170mm    | 200           |
| RPS-HD2   | 2mm    | 170mm    | 500           |