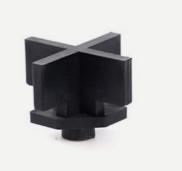

#### **Paving Spacers**

Cross-spacers, t-spacers, and straight-spacers are available to achieve a wide range of paving formats and consistent spacing between slabs, with 2 or 4mm spacer thickness options. Spacers lock into place in the top rail with a simple twist action.