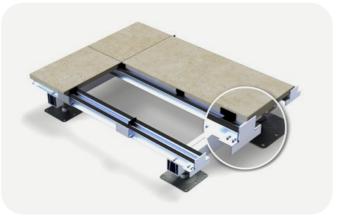

# System Overview

#### 1. Paving

A complete range of stunning Ryno finishes available with various dimensions to account for increased loading.

Three ranges of porcelain and nine ranges of concrete to pick from

Each is hard-wearing and ultra-durable, with excellent slip resistance.

#### 2. Balcony membrane

Placed between the system and balcony steels. In the unlikely event of tile breakage, membrane provides complete safety and fall restraint for balcony user and eliminates risk of falling debris.

#### System Build Up

Smaller solutions are available contact us for more information

01

/point load 2kN Uniformly distributed 4.0kN/m<sup>2</sup>

\*Valid when used as part of a complete RYNO IGNO system

robust fixing into the primary rail.