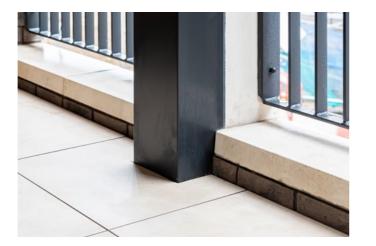

# Why this System?

The smart and versatile way to achieve paved balconies. Paving rail sits perpendicular to balcony joist, providing totally stable support for paving tiles. Patent-pending, application number GB2100210.0.

## "Smart and Versatile"

- Allows many different layout formats including random length, mixed width, stack bond, stretcher bond and plank paving
- Paving spacers allow rapid water drainage through paving
- Euroclass A1 fire rated system
- 30-year warranty, 60-year design life
- Suitable for a variety of paving finishes and styles