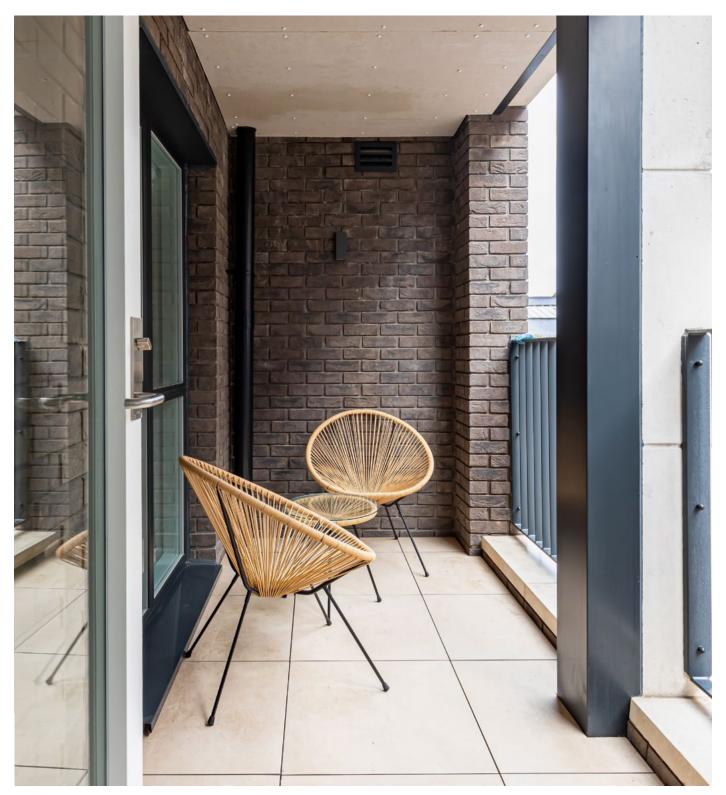

# Why this System?

The smart and versatile way to achieve paved balconies. Paving rail sits perpendicular to balcony joist, providing totally stable support for paving tiles. Patent-pending, application number GB2100210.0.

## "Smart and Versatile"

- Allows many different layout formats including random length, mixed width, stack bond, stretcher bond and plank paving
- Paving spacers allow rapid water drainage through paving
- Euroclass A1 fire rated system
- 30-year warranty, 60-year design life
- Suitable for a variety of paving finishes and styles

#### 1. Paving

A complete range of stunning Ryno finishes available with various dimensions to account for increased loading.

Three ranges of porcelain and nine ranges of concrete to pick from

Each is hard-wearing and ultra-durable, with excellent slip resistance.

## Porcelain

Durable porcelain tiles available in a range of stone effect, wood grain and contemporary finishes.

#### Concrete

Tough concrete tiles available in a range of finishes for high foot trafficked areas.

Pictured: Corteno - Weathered Steel

Pictured: Liora - Light Granite