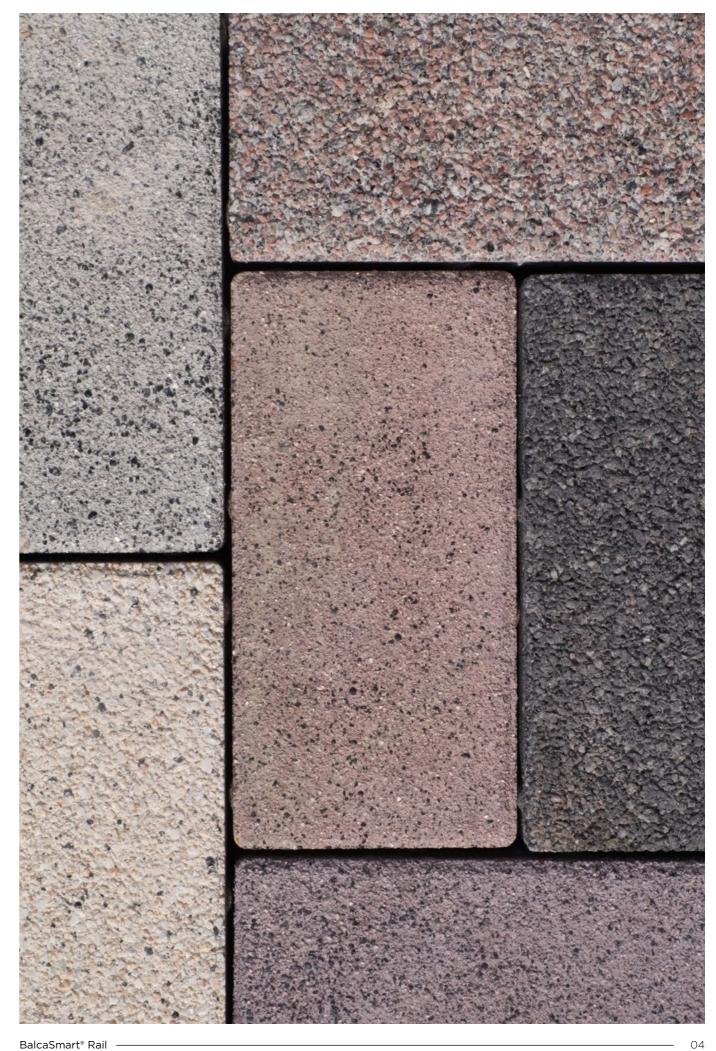

#### 1. Paving

A complete range of stunning Ryno finishes available with various dimensions to account for increased loading.

Three ranges of porcelain and nine ranges of concrete to pick from

Each is hard-wearing and ultra-durable, with excellent slip resistance.

## Porcelain

Durable porcelain tiles available in a range of stone effect, wood grain and contemporary finishes.

#### Concrete

Tough concrete tiles available in a range of finishes for high foot trafficked areas.

Pictured: Corteno - Weathered Steel

Pictured: Liora - Light Granite