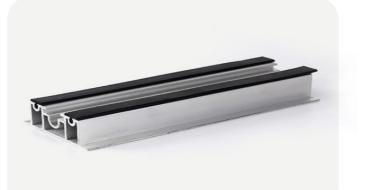

#### **Top Rail Options**

As always with Ryno systems, options are available to keep the system as efficient as possible. Rails come as standard in 27mm depth, but where existing balcony steels are set at more than 600mm apart, a 62mm version is available to double the span capability all the way up to 1200mmm.