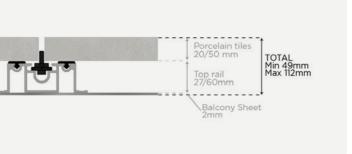

#### **Technical Specification**

| Reaction to Fire (to EN13501-1)         | A1            |
|-----------------------------------------|---------------|
| System overall height range             | 49-112mm      |
| Loading/compression (to EN 1991-1:2002) | Concentrated/ |
| Warranty                                | 30 years*     |
| Design Life                             | 60 years*     |

#### System Build Up

Smaller solutions are available contact us for more information

01

/point load 2kN Uniformly distributed 4.0kN/m<sup>2</sup>

\*Valid when used as part of a complete RYNO IGNO system

robust fixing into the primary rail.