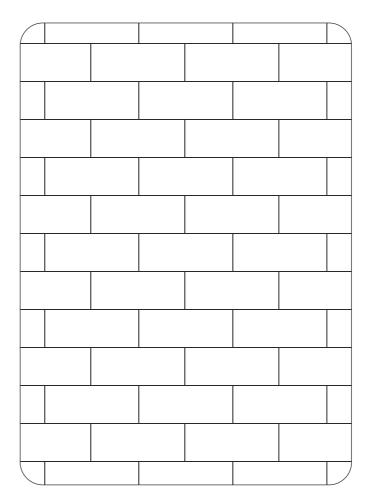

# Unleash your creativity

### Pattern

existing structure of the balcony steels .

BalcaSmart® Rail

## "Smart and Versatile"

- Allows many different layout formats including random length, mixed width, stack bond, stretcher bond and plank paving
- Paving spacers allow rapid water drainage through paving
- Euroclass A1 fire rated system
- 30-year warranty, 60-year design life
- Suitable for a variety of paving finishes and styles