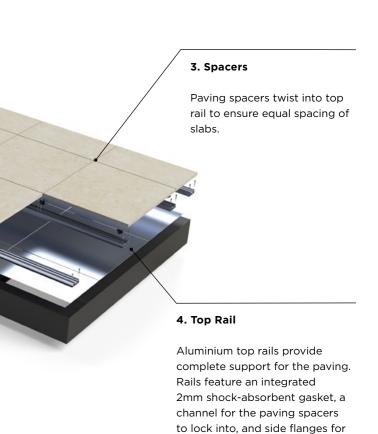

#### **Paving Spacers**

Cross-spacers, t-spacers, and straight-spacers are available to achieve a wide range of paving formats and consistent spacing between slabs, with 2 or 4mm spacer thickness options. Spacers lock into place in the top rail with a simple twist action.

#### **Top Rail Options**

As always with Ryno systems, options are available to keep the system as efficient as possible. Rails come as standard in 27mm depth, but where existing balcony steels are set at more than 600mm apart, a 62mm version is available to double the span capability all the way up to 1200mmm.