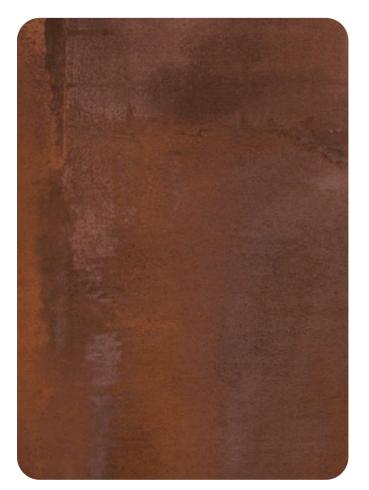

#### Concrete

Tough concrete tiles available in a range of finishes for high foot trafficked areas.

Pictured: Corteno - Weathered Steel

Pictured: Liora - Light Granite