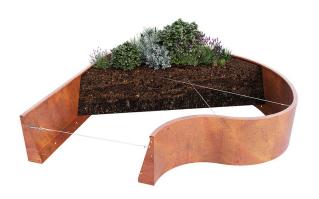

#### **Overview**

The Contour Bespoke Planter creates a completely custom planter edge. Crafted for curves, waves, and cylinder designs. The panels come in virtually any size and integrate seamlessly with optional lighting, seating, and bespoke elements. Choose from a range of finishes and select the fixing method that is right for your project.

- Zintec, Corten and Stainless available
- Wide range of finishes and coatings
- 300-1100mm high
- Integrated lighting, cabinet doors and seating available
- 2 fixing options

#### **Terra**Smart®

Contour Bespoke Planter System

For designs featuring waves, curves, and radiances