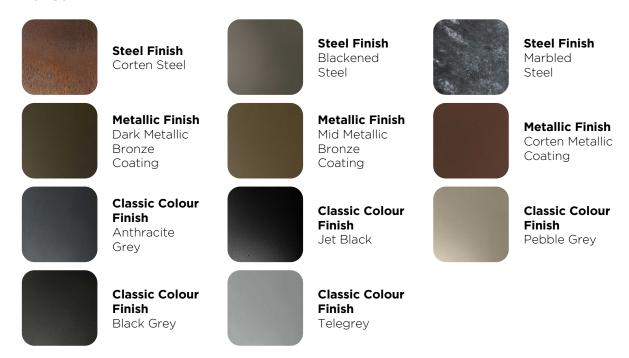

xing options



#### **Details**

| Materials  | Various options available including Zintec Steel,<br>Corten Steel, Galvanized and Steel Stainless<br>Steel, each finished in a number of ways. See<br>Finishes           |
|------------|--------------------------------------------------------------------------------------------------------------------------------------------------------------------------|
| Dimensions | Height: 200-1100mm as standard<br>Length: Variable as required<br>Top Depth: 50mm as standard<br>Base Depth: 100-150mm as standard<br>Bespoke options on all dimensions. |
| Weight     | Variable                                                                                                                                                                 |



#### **Finishes**



#### **Compatible Systems**

#### **Terra**Smart®

Contour Bespoke Planter System

For designs featuring waves, curves, and radiances

#### More information

#### Scan the QR code:



### Speak to one of our expert advisors:

Visit www.rynosystems.com, call +44 (0)203 967 3500, or email sales@rynosystems.com.