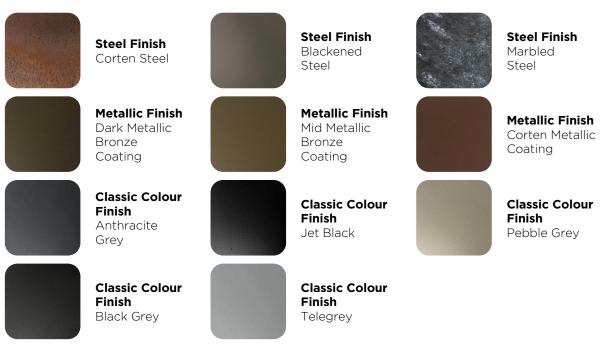

ble
- 2 fixing options



## Details

| Materials  | Various options available including Zintec Steel,<br>Corten Steel, Galvanized and Steel Stainless<br>Steel, each finished in a number of ways. See<br>Finishes           |
|------------|--------------------------------------------------------------------------------------------------------------------------------------------------------------------------|
| Dimensions | Height: 200-1100mm as standard<br>Length: Variable as required<br>Top Depth: 50mm as standard<br>Base Depth: 100-150mm as standard<br>Bespoke options on all dimensions. |
| Weight     | Variable                                                                                                                                                                 |



#### Finishes



## **Compatible Systems**

TerraSmart® Ledge Bespoke Planter System

For designs featuring straights and angled corner details

#### More information

#### Scan the QR code:



#### Speak to one of our expert advisors:

Visit www.rynosystems.com, call +44 (0)203 967 3500, or email sales@rynosystems.com.