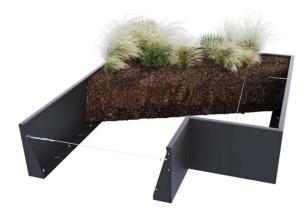

# Overview

The Ledge Bespoke Planter is a truly bespoke planter edge designed for straight lines and angular corner details. The panels come in virtually any size and integrate seamlessly with optional lighting, seating, and bespoke elements. Choose from a range of finishes and select the fixing method that is right for your project.

- Zintec, Corten and Stainless available
- Wide range of finishes and coatings
- 300-1100mm high
- Integrated lighting, cabinet doors and seating available
- 2 fixing options

## Details

| Materials  | Various options available including Zintec Steel,<br>Corten Steel, Galvanized and Steel Stainless<br>Steel, each finished in a number of ways. See<br>Finishes           |
|------------|--------------------------------------------------------------------------------------------------------------------------------------------------------------------------|
| Dimensions | Height: 200-1100mm as standard<br>Length: Variable as required<br>Top Depth: 50mm as standard<br>Base Depth: 100-150mm as standard<br>Bespoke options on all dimensions. |
| Weight     | Variable                                                                                                                                                                 |