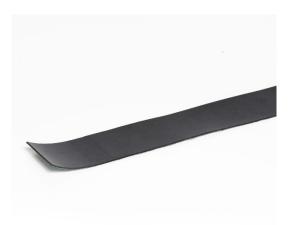

#### Overview

The Self-Adhesive EPDM Strip is a rubber strip designed to sit on top of aluminium joists. This acts as an acoustic layer and prevents grit from causing grinding between the hard decking materials and the metal joist.

- 50mm wide
- Self-adhesive
- Enhances acoustic properties

#### **Details**

| Material   | EPDM rubber, with self-adhesive backing |
|------------|-----------------------------------------|
| Dimensions | 48mm x 1mm x 3600mm                     |